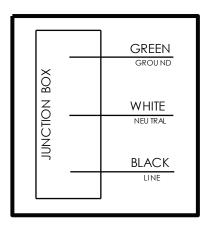

## CEILING MOUNT INSTALLATION INSTRUCTIONS

Before attempting installation please refer to your local electrical code.

Fixture is designed to mount flush to ceiling surface.

- 1. Detach the cylinder mounting plate from the fixture by loosening two screws and sliding the mounting plate across and up.
- 2. Attach the mounting plate to existing junction box in ceiling. (Fig 1)
- 3. Attach cylinder tether to canopy to assist in wiring.
- 4. Follow the wiring diagram from Figure 2 for the appropriate electrical/dimming option.
- 5. Carefully feed any excess wire into junction box to avoid pinching wires.
- 6. Reattach cylinder to canopy by sliding into position and tightening two screws.
- 7. For fixtures rated and installed in wet locations: apply an outdoor rated caulk between the ceiling and canopy to ensure water tight seal.

120V Triac/ELV Dimming (12D1)

2

120-277V 0-10V Dimming (MVD2)

This document can be recycled.

All specifications subject to change without notice. For ConTech's limited product warranty, go to www.contechlighting.com. For a printed copy of the warranty, call 1-847-559-5500.