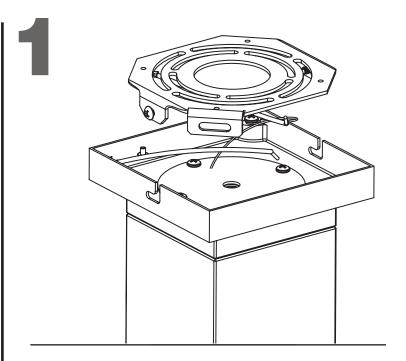

## CEILING MOUNT INSTALLATION INSTRUCTIONS

Before attempting installation please refer to your local electrical code.

Fixture is designed to mount flush to ceiling surface.

- 1. Detach the cylinder mounting plate from the fixture by loosening two screws and sliding the mounting plate across and up.
- 2. Attach the mounting plate to existing junction box in ceiling. (Fig 1)
- 3. Attach cylinder tether to canopy to assist in wiring.
- 4. Follow the wiring diagram from Figure 2 for the appropriate electrical/dimming option.
- 5. Carefully feed any excess wire into junction box to avoid pinching wires.
- 6. Reattach cylinder to canopy by sliding into position and tightening two screws.
- 7. For fixtures rated and installed in wet locations: apply an outdoor rated caulk between the ceiling and canopy to ensure water tight seal.