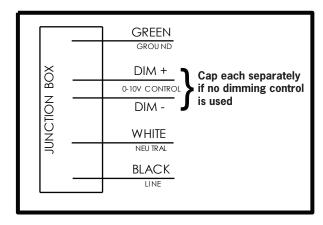

## CEILING MOUNT INSTALLATION INSTRUCTIONS

Before attempting installation please refer to your local electrical code.

Fixture is designed to mount flush to ceiling surface.

- 1. Detach the cylinder mounting plate from the fixture by loosening two screws and sliding the mounting plate across and up.
- 2. Attach the mounting plate to existing junction box in ceiling. (Fig 1)
- 3. Attach cylinder tether to canopy to assist in wiring.
- 4. Follow the wiring diagram from Figure 2 for the appropriate electrical/dimming option.
- 5. Carefully feed any excess wire into junction box to avoid pinching wires.
- 6. Reattach cylinder to canopy by sliding into position and tightening two screws.
- 7. For fixtures rated and installed in wet locations: apply an outdoor rated caulk between the ceiling and canopy to ensure water tight seal.

120V Triac/ELV Dimming (12D1)

2

120-277V 0-10V Dimming (MVD2)

This document can be recycled.

All specifications subject to change without notice. For ConTech's limited product warranty, go to www.contechlighting.com. For a printed copy of the warranty, call 1-847-559-5500.