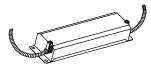

## **Emergency Battery Back-Up Kits**

EB2

Factory Installed 2-PIN 650 Lumen Emergency Ballast with Remote Test Switch

## EB2R

Remote 2-PIN 650 Lumen Emergency Ballast with Remote Test Switch

#### EB4

Factory Installed 4-PIN 650 Lumen Emergency Ballast with Remote Test Switch

## EB4-IS

Factory Installed 4-PIN 650 Lumen Emergency Ballast with Internal Test Switch

## EBH-IS

Factory Installed 4-PIN 1300 Lumen Emergency Ballast with Internal Test Switch