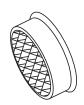

#### **Honeycomb Louvers**

| FA-16 45MM - | 1-3/4" Diameter |
|--------------|-----------------|
| FA-16 50MM - | 2" Diameter     |
| FA-16 60MM - | 2-3/8" Diameter |
| LA-36 -      | 4" Diameter     |

Egg Crate Louver

**Cross Hair Louver** 

RAN-20(-B, P, S) - For MR16 Lamps

Continued