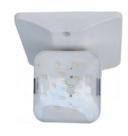

#### **Fixture**

Injection molded thermoplastic ABS housing. Fully adjustable rectangular, glare-free, single or dual heads. REL1L delivers 200 lumens @ 1.75W REL2L delivers 200 lumens @ 2.5W

Compatible with EXR2HGLEML, EXR2HRLEML and EL2HALEDEM exit and emergency products. Refer to product spec sheets for further details. Suitable for dry locations.