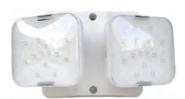

#### **Fixture**

Injection molded thermoplastic ABS housing. Fully adjustable rectangular, glare-free, single or dual heads. REL1L delivers 200 lumens @ 1.75W REL2L delivers 200 lumens @ 2.5W

Compatible with EXR2HGLEML, EXR2HRLEML and EL2HALEDEM exit and emergency products. Refer to product spec sheets for further details. Suitable for dry locations.