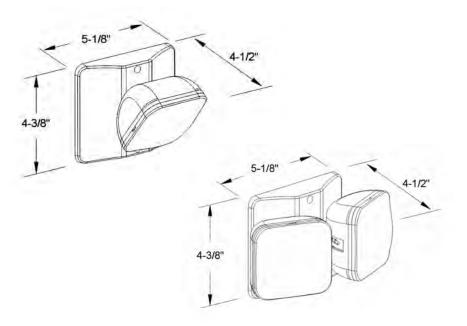

### Listing

UL listed for damp location. Meets UL924.

Lamp Heads: 3-3/8" x 3-3/16"