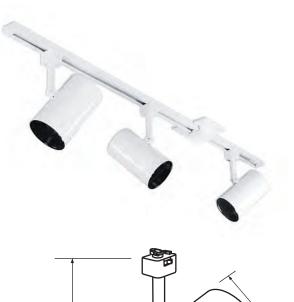

#### Fixture

The Builder's track light package provides a very economical three light fixture kit. Kit includes: (3) CTL120-P Fixtures (white finish), (1) LT-4-P (4-foot track section) and (1) LA-7-P (floating feed kit). The Flat back cylinder style fixtures are ideal for commercial or residential applications.

Stem mounting conceals wires while providing 350° rotation with full vertical adjustment.

A black phenolic baffle assures full cutoff.

These models may be used with LA-2 or LA-12 connectors, and additional track sections.

Each fixture will accept (1) LF20 lens, LA-37 Egg Crate Louver or BD20 Barn Doors by using the FA-20 accessory holder.