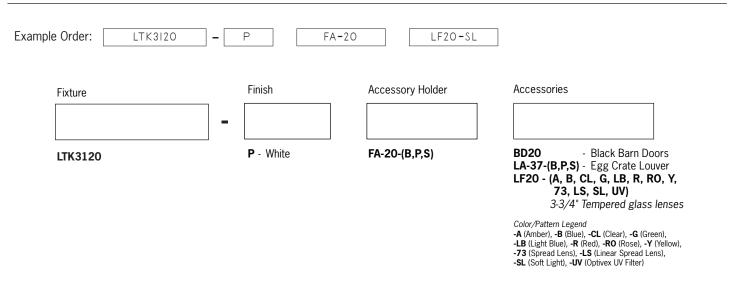

## **Ordering Information**

Each fixture will accept (1) LF20 lens, LA-37 Egg Crate Louver or BD20 Barn Doors by using the FA-20 accessory holder.