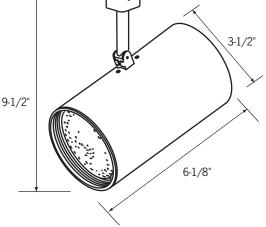

Stem mounting conceals wires while providing 350° rotation with full vertical adjustment.

A black phenolic baffle assures full cutoff.

These models may be used with LA-2 or LA-12 connectors, and additional track sections.

Each fixture will accept (1) LF20 lens, LA-37 Egg Crate Louver or BD20 Barn Doors by using the FA-20 accessory holder.