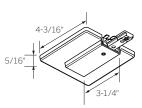

# LA-220 Series

T-Bar End Feed

4-1/8 Inch Square Canopy Cover with three (3) 1/2 inch top Knock Outs. Can be used with T-Grid installations.

LA-220

T-Bar End Feed

**B** - Black

P - White

QTY