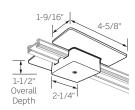

## LA-207 Series

Floating Feed Point

Can be installed anywhere along the Track. Includes: Square Junction Box Canopy Cover, Junction Box Mounting Bracket, Track Adapter, and one (1) LA-211 Series End Cap.