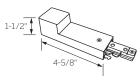

#### LA-208 Series

Surface Conduit End Feed

One (1) 1/2 inch top Knock Out and one (1) 1/2 inch end Knock Out for surface conduit