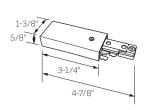

## LA-210 Series

Top Access End Feed
One (1) 1/2 inch top Knock Out for standard electrical conduit