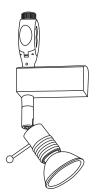

**Star Spot** Without Shade Lamp: 50W max., MR16 FG, GU5.3 base Length: 2-3/4"; Diameter: 1-1/4" Finish: -S (Silver)\*

LIR140T

Lika Spot\*\* Dual Swivel lampholder.

Lamp: 50W max. MR16 FG, GU5.3 base Length: 2-3/4"; Diameter: 3"