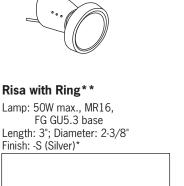

sh: -S (Silver)\*

**LIR129T** 



**Frosted White Glass Ring** Glass acessory for Odyssey Syros (LIR129T). Clips included. Diameter: 4"





**Star Spot** Without Shade Lamp: 50W max., MR16 FG, GU5.3 base Length: 2-3/4"; Diameter: 1-1/4" Finish: -S (Silver)\*

LIR140T



Lika Spot\*\* Dual Swivel lampholder.

Lamp: 50W max. MR16 FG, GU5.3 base Length: 2-3/4"; Diameter: 3"

**Shades for Star Spot** 

Lamp: 50W max., MR16 FG, GU5.3 base Length: 1-5/8"; Diameter: 2-7/16"

| CRS-STAR-B         | - Blue Glass          |
|--------------------|-----------------------|
| <b>CRS-STAR-DC</b> | - Die Cast, Silver    |
| CRS-STAR-W         | - Frosted White Glass |



Nica with Metal Shade\*\* Lamp:35W max., MR16 FG, GU5.3 base Length: 7"; Diameter: 2-1/2" Finish: -S (Silver)\*

# LIR381T

LIR4537T



Finish: -S (Silver)\*

### LIR596T

\*For Antique Bronze Low Voltage Odyssey Fixtures, see Con-Tech's Quick Release System.

\*\*On fixtures designed for use with MR16 lamps, ConTech Lighting provides a clear, tempered safety glass. This safety glass should only be used with open MR16 lamps, and not used with MR16 lamps that contain an integral glass lens. This safety glass should be removed if use of MR16 with front glass is required.