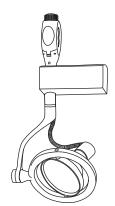

Nica with Metal Shade\*\* Lamp:35W max., MR16 FG, GU5.3 base Length: 7"; Diameter: 2-1/2" Finish: -S (Silver)\*