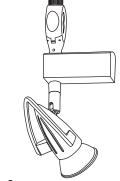

Nica with Metal Shade\*\* Lamp:35W max., MR16 FG, GU5.3 base Length: 7"; Diameter: 2-1/2" Finish: -S (Silver)\*