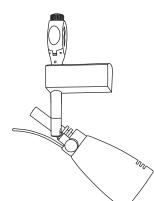

### LIR596T

\*For Antique Bronze Low Voltage Odyssey Fixtures, see Con-Tech's Quick Release System.

\*\*On fixtures designed for use with MR16 lamps, ConTech Lighting provides a clear, tempered safety glass. This safety glass should only be used with open MR16 lamps, and not used with MR16 lamps that contain an integral glass lens. This safety glass should be removed if use of MR16 with front glass is required.