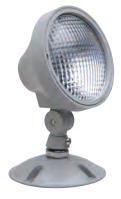

## **EREL SERIES** | Remote Emergency Heads with Remote Capabilities

|          | EREL1HA5W                                                                          |
|----------|------------------------------------------------------------------------------------|
| MOUNTING | Wall or Ceiling                                                                    |
| MAX LAMP | 6V 6W DC T5 Wedge Base Lamp                                                        |
| LISTING  | ULus Listed; Suitable for Wet Locations<br>Interior or Exterior Use<br>Meets UL924 |
| WARRANTY | One (1) year replacement after date of purchase                                    |

## **PRODUCT DETAILS**

- Injection-molded Thermoplatic Housings
- Fully adjustable, glare-free Heads
- Use with EXR2H Exit/Emergency Light Combination Series

## Remote Heads

**EREL1HA5W-S** - Single Round Exterior Remote Head, Silver Housing