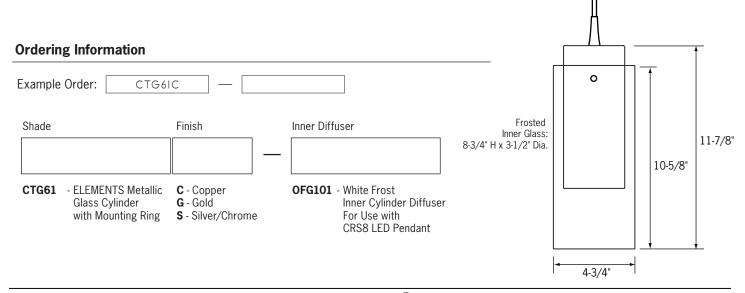

## CTG61 ELEMENTS

| Tyne |  |
|------|--|
| TYPE |  |

Catalog No.\_

## **Metallic Glass Cylinder Gravity-Fit Shade**

Simple yet elegant ELEMENTS metallic glass cylinder pendant shades combine contemporary cylinder shapes with translucent metallic glass to add visual interest to any décor. These shades enhance the ambiance created by filament lamps by revealing and multiplying the soft glow of the filaments. When used with ConTech's CRS8 LED Pendant choose the double cylinder configuration with white frost inner cylinder to illuminate the outer shade evenly for a clean, inviting design. These shades are designed for use with ConTech's Gravity-Fit pendant fixtures and include 1-11/64" (30 mm) I.D. mounting ring.