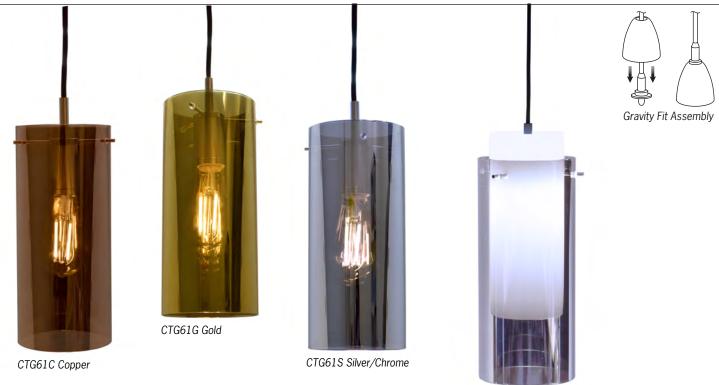

## **Metallic Glass Cylinder Gravity-Fit Shade**

Simple yet elegant ELEMENTS metallic glass cylinder pendant shades combine contemporary cylinder shapes with translucent metallic glass to add visual interest to any décor. These shades enhance the ambiance created by filament lamps by revealing and multiplying the soft glow of the filaments. When used with ConTech's CRS8 LED Pendant choose the double cylinder configuration with white frost inner cylinder to illuminate the outer shade evenly for a clean, inviting design. These shades are designed for use with ConTech's Gravity-Fit pendant fixtures and include 1-11/64" (30 mm) I.D. mounting ring.

Shown with MEGAMAN Edison-style LED Filament lamp (P/N LG7003DGD-E26-2200K-120V)

CTG61S-OFG101 ELEMENTS Silver/Chrome Double Cylinder configuration for CRS8 LED Pendant