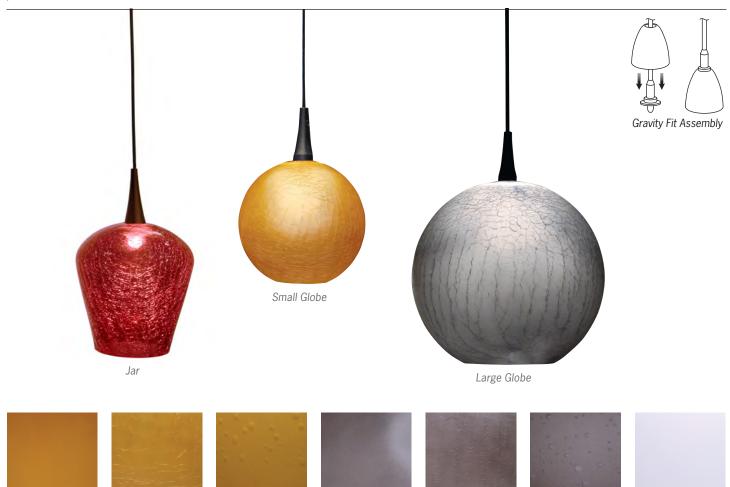

## **Designer Series Gravity-Fit Shades**

| Catalog | No. |
|---------|-----|
|         |     |

Type \_\_\_\_\_

Project \_\_\_\_\_

Designer Series glass shades are crafted in classic shapes with contemporary colors to provide simple yet sophisticated looks. Patterns include elegant satin finish plain glass, vintage inspired seeded glass and dramatic crackle glass. These shades are designed to diffuse light throughout the shade and enhance visual comfort. For use with ConTech's Gravity-Fit pendant fixtures.

## **Ordering Information**

Champagne Crackle

Champagne

Champagne Seeded Smoke Gray

Smoke Gray Crackle

Smoke Gray Seeded Frosted