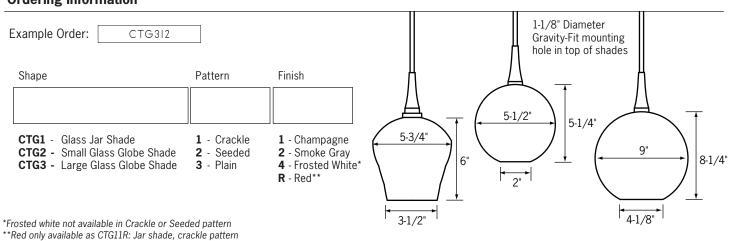

## **Ordering Information**

Champagne Crackle

Champagne

Champagne Seeded Smoke Gray

Smoke Gray Crackle

Smoke Gray Seeded Frosted