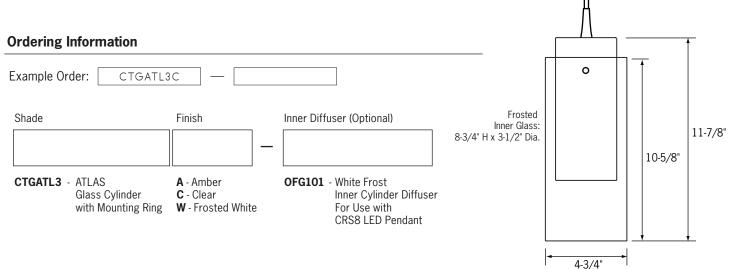

## **Glass Cylinder Gravity-Fit Shade**

ATLAS Glass Cylinder Shades provide a classic yet simple design to pair up with one of our ConTech Pendants. Perfect to use with our RLM80 Modern Pendant/LED Filament Lamp combinations or our LED Integrated Pendants. When the clear or amber ATLAS shade is used with ConTech's CRS8 LED Pendant choose the double cylinder configuration with white frost inner cylinder to illuminate the outer shade evenly for a clean, inviting design. These shades are designed for use with ConTech's Gravity-Fit pendants and include a new slotted mounting ring to facilitate installation.