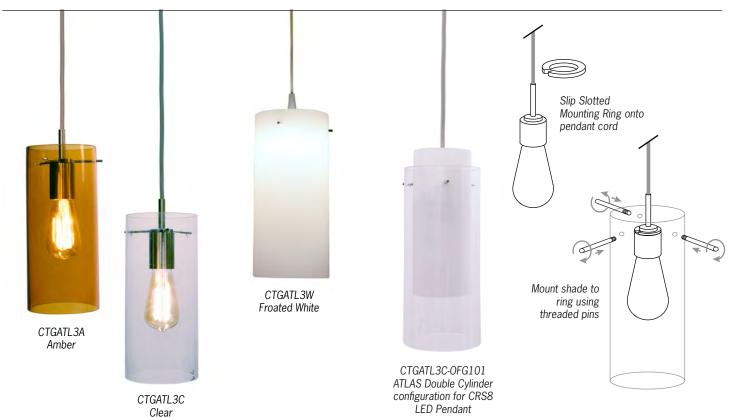

## **Glass Cylinder Gravity-Fit Shade**

ATLAS Glass Cylinder Shades provide a classic yet simple design to pair up with one of our ConTech Pendants. Perfect to use with our RLM80 Modern Pendant/LED Filament Lamp combinations or our LED Integrated Pendants. When the clear or amber ATLAS shade is used with ConTech's CRS8 LED Pendant choose the double cylinder configuration with white frost inner cylinder to illuminate the outer shade evenly for a clean, inviting design. These shades are designed for use with ConTech's Gravity-Fit pendants and include a new slotted mounting ring to facilitate installation.

Shown with MEGAMAN Edison-style LED Filament lamp (P/N LG7003DGD-E26-2200K-120V)